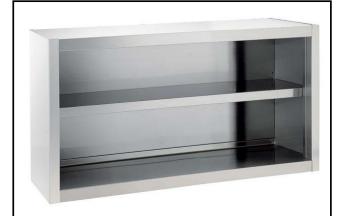

## Construction

- Features an internal shelf which can be positioned at three different levels.
- Back and bottom panels composed of a single bended sheet for easier cleaning.

### Item No.

Constructed in stainless steel. Back and bottom are made from a single bended stainless steel sheet for easier cleaning. Upturned panel edges. Base shelf and height-adjustable intermediate shelf. Loading capacity: 80kg.