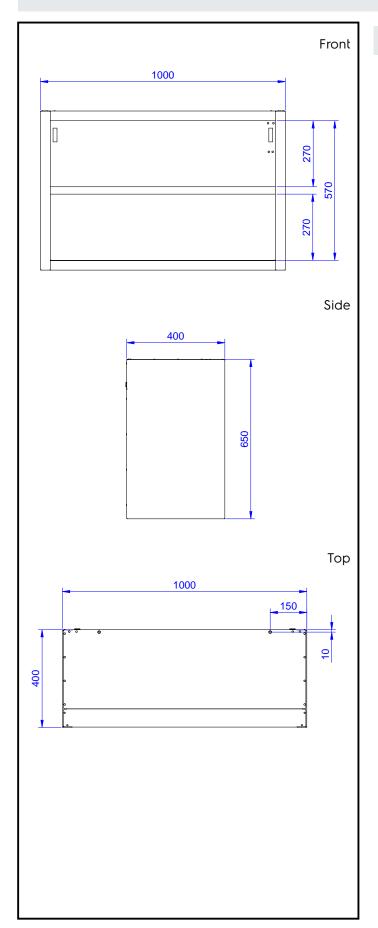

## **Key Information:**

External dimensions, Width:

133256 (PA1000LCN)1000 mmExternal dimensions, Depth:400 mmExternal dimensions, Height:650 mm

Standard Preparation 1000 mm Open Wall Cupboard